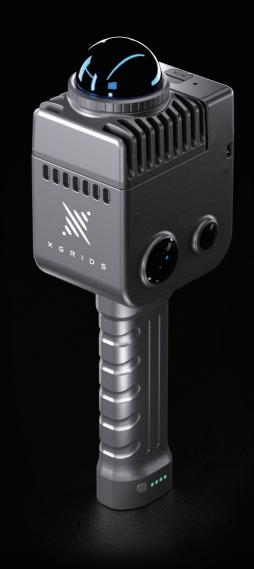

Lixel K1
Compact Yet Powerful

Lixel K1 is XGRIDS' compact handheld scanner. Integrating 56MP panorama cameras and 360 ° LiDARs within its body, it generates cm-level colored models for professionals and 3d hobbyists, offering convenient scanning and reconstruction experience.

### **Compact and Lightweight**

With a 1kg (with battery) aluminum alloy body, K1 highly Integrated vision modules and LiDAR.

# Real-Time Color Point Cloud, Delicate Presentation

36 million pixels imaging provides exquisite real-time true-color point clouds.

### **Panoramic Capture, No Omissions**

360° x 360° true panoramic vision, 360° laser horizontal scanning field.

#### Visual Module

Camera FOV Color panorama HDV 360°\*360°

Camera resolution 56MP