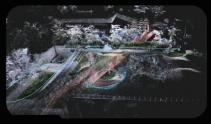

Lixel K1
Compact Yet Powerful



Lixel K1 is XGRIDS' compact handheld scanner. Integrating 56MP panorama cameras and 360 ° LiDARs within its body, it generates cm-level colored models for professionals and 3d hobbyists, offering convenient scanning and reconstruction experience.









1kg

color point cloud in real-time

360° scanning

convenient operation



### **Compact and Lightweight**

With a 1kg (with battery) aluminum alloy body, K1 highly Integrated vision modules and LiDAR.



# Real-Time Color Point Cloud, Delicate Presentation

36 million pixels imaging provides exquisite real-time true-color point clouds.



### **Panoramic Capture, No Omissions**

360° x 360° true panoramic vision, 360° laser horizontal scanning field.



# Convenient Operation, Collect as You Wish

Its low learning cost makes professional 3D data collection and modeling extremely simple.

# **Application Scenarios**









# **Software**





# **Specification**

#### **Device Performance**

Power input 14.4V
Power cosumption <20W
Weight 1kg

Data interface USB3.1 Gen2

Storage Capacity TF card 256G (Replaceble)

Connection mode Wifi/Bluetooth
Operating temperature -20°C~50°C
Protection level IP54

Product shell Navigational Aluminum
Power supply Fast-lock battery/external power

Operat